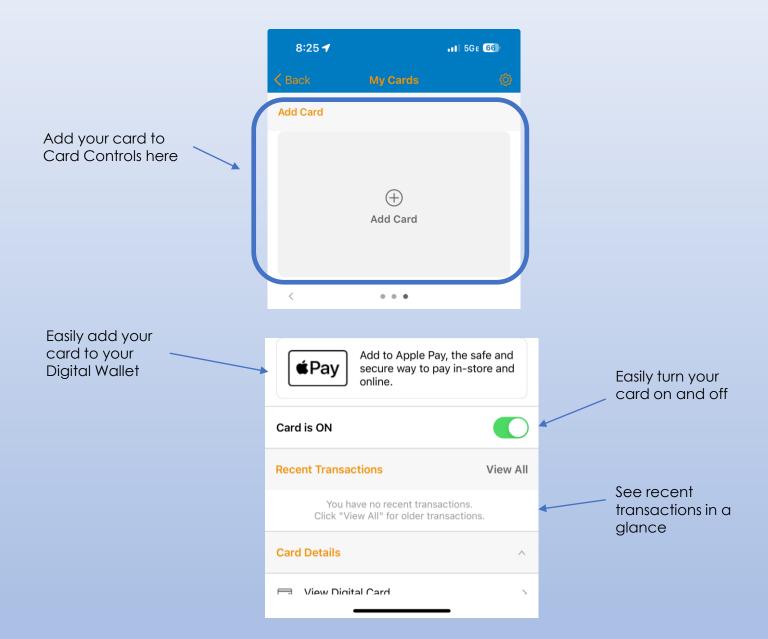

The new Card Controls can be found by tapping the More button at the bottom of the MMFCU Mobile App and under "Additional Services" from within Online Banking.